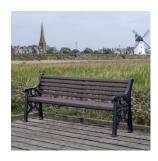

#### The Broxap 'Eastgate' Seat

This bench is available to purchase for locations in the Memorial Gardens.

A cast iron framed seat featuring nine hardwood slats in a planned and sanded finish as standard.