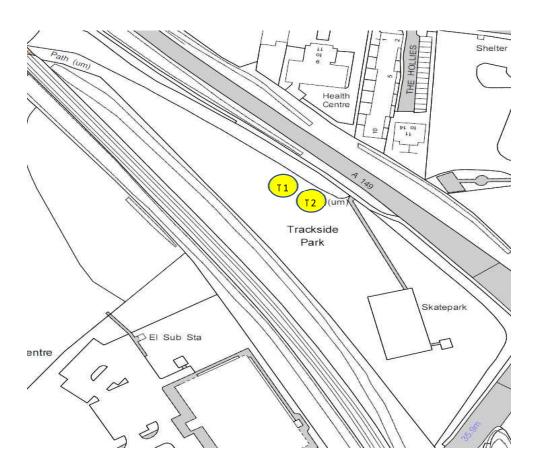

The areas in which the benches can be placed are the **War Memorial Park, North/South Cemetery, Trackside Park and Woodville Park** as per the attached plans. The installation of the bench will be undertaken by the Town Council's ground staff.

# **Trackside Park**