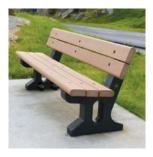

#### The Glasdon 'Pheonix' Seat

This bench is available to purchase for locations throughout the town in all areas excluding the Memorial Gardens.

A seat that is robust and rustic with end supports and slats made from recycled materials.